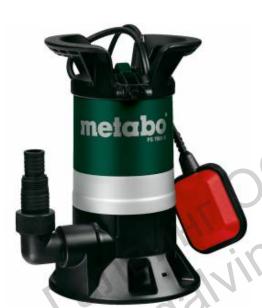

## PS 7500 S (0250750000) Dirty Water Submersible Pump (220-240 V / 50 Hz); Cardboard box

Order no. 0250750000 EAN 4003665502274

Product may differ from Image

| STOP STOP                   |                                                   |
|-----------------------------|---------------------------------------------------|
| Technical data              |                                                   |
| Characteristics             |                                                   |
| Rated input power           | 450 W                                             |
| Maximum delivery rate       | 7500 l/h / 1981 gal/h                             |
| Maximum delivery height     | 5 m / 16 ft                                       |
| Maximum pressure            | 0.5 bar / 7.3 psi                                 |
| Maximum immersion depth     | 5 m / 16.4 ft                                     |
| Discharge port              | 1 1/4" female thread                              |
| Pump housing                | Plastic                                           |
| Protection type IP          | IP X8                                             |
| Maximum particle size up to | 30 mm / 1 3/16 "                                  |
| Number of impellers         | 1                                                 |
| Dimensions                  | 257 x 200 x 315 mm // 10 1/8 x 7 7/8 x 12 13/32 " |
| Weight                      | 4.8 kg / 10.6 lbs                                 |
| Cable length                | 10 m / 33 ft                                      |
|                             |                                                   |